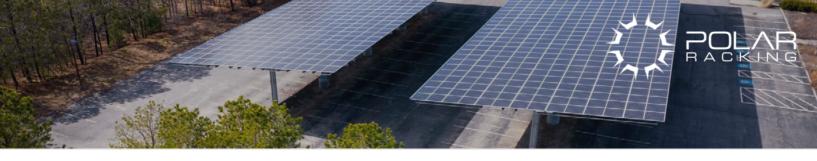

# CHECK MARK - SHAPE DOUBLE ROW, THROUGH SLOPE

- Covers double rows
- · Check mark slope
- · Built-in snow and ice mitigation
- Ideal for large lots that have additional space for parking, such as housing units, commercial buildings

### T-SHAPE DOUBLE ROW, MONO SLOPE

- · Covers double rows
- Up-slope and down-slope, mono-slope
- Ideal for large lots that have additional space for parking, such as housing units and commercial buildings

#### DOUBLE ROW, THROUGH SLOPE

- Covers double rows
- Up-slope (Y-shape slope), throughslope
- Single or dual posts (Pi-shape)
- Ideal for large lots that have additional space for parking, such as housing units, commercial buildings

### L-SHAPE SINGLE ROW

- Covers a single row
- Flat or check mark, up-slope, or downslope
- Ideal for narrow lots, pathways, against retaining wall, fenced area, office, multi-family, affordable housing, community pool, etc.