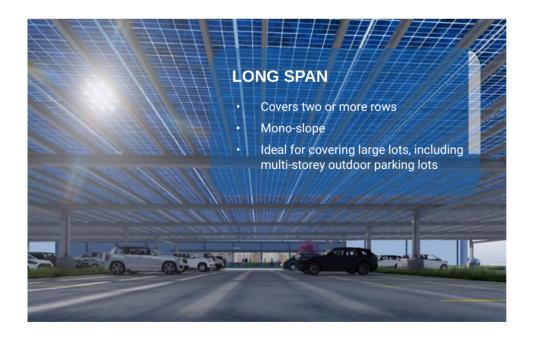

- · Complimentary site layouts
- Sealed and stamped structural and foundation engineering drawings





# CHECK MARK - SHAPE DOUBLE ROW, THROUGH SLOPE

- Covers double rows
- · Check mark slope
- · Built-in snow and ice mitigation
- Ideal for large lots that have additional space for parking, such as housing units, commercial buildings



### T-SHAPE DOUBLE ROW, MONO SLOPE

- · Covers double rows
- Up-slope and down-slope, mono-slope
- Ideal for large lots that have additional space for parking, such as housing units and commercial buildings



### Y-SHAPE

#### DOUBLE ROW, THROUGH SLOPE

- Covers double rows
- Up-slope (Y-shape slope), throughslope
- Single or dual posts (Pi-shape)
- Ideal for large lots that have additional space for parking, such as housing units, commercial buildings





### L-SHAPE SINGLE ROW

- Covers a single row
- Flat or check mark, up-slope, or downslope
- Ideal for narrow lots, pathways, against retaining wall, fenced area, office, multi-family, affordable housing, community pool, etc.

This document does not create any express warranty by Polar Racking or about its products or services. Polar Racking's sole warranty is contained in the written product manual for each product. The end-user documentation shipped with Polar Racking's products constitutes the sole specifications referred to in the product warranty. The customer is solely responsible for verifying the suitability of Polar Racking's product for each use. Subject to change without notice. Last updated in February 2024.