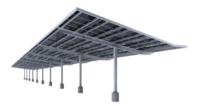

### L-SHAPE SINGLE ROW

- Covers a single row
- Flat or check mark, up-slope, or downslope
- Ideal for narrow lots, pathways, against retaining wall, fenced area, office, multi-family, affordable housing, community pool, etc.