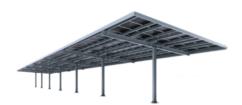

# CHECK MARK - SHAPE DOUBLE ROW, THROUGH SLOPE

- Covers double rows
- · Check mark slope
- · Built-in snow and ice mitigation
- Ideal for large lots that have additional space for parking, such as housing units, commercial buildings

### T-SHAPE DOUBLE ROW, MONO SLOPE

- · Covers double rows
- Up-slope and down-slope, mono-slope
- Ideal for large lots that have additional space for parking, such as housing units and commercial buildings

#### DOUBLE ROW, THROUGH SLOPE

- Covers double rows
- Up-slope (Y-shape slope), throughslope
- Single or dual posts (Pi-shape)
- Ideal for large lots that have additional space for parking, such as housing units, commercial buildings